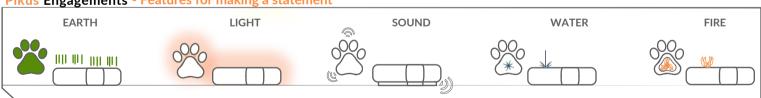

### Pikus Engagements - Features for making a statement

#### **PIKUS ENGAGEMENTS**

- Integrated planters.
- Integrated lighting systems .
- Hidden speakers and sound systems.
- Damage free plumbing incorporation.
- Fire feature integration.